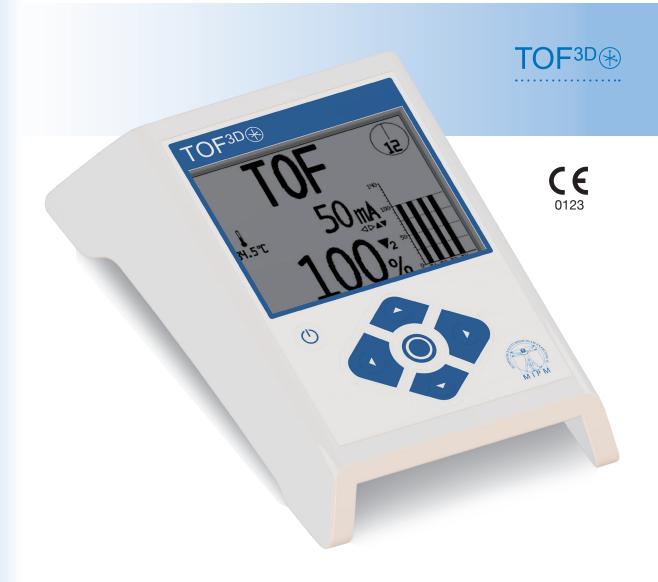

## Our team has more than 20 years experience in Neuromuscular Transmission Monitoring.

- 3-Dimensional Acceleration measurement
- Various stimulation modes
  - TOF, PTC, TET, Single Twitch, Double Burst etc.
- Integration to other patient monitors and Hospital networks\*
- Battery powered
  - more than 1500 hours continuous operation
  - standard AA batteries
- Big 4,4 Inch LCD Display
- Table-top use or mounted to an IV pole
- Operation via Patient monitor\*
- Alert management
  - Set lower and upper alert limits for TOF Levels
- Skin surface temperature measurement
  - \* Depending on monitor model

- Use of standard electrodes
- · Hand adapter for easy positioning
- impedance monitoring for optimal stimulation

Presentation of TOF response

Presentation of Twitch Hight and trend during operation

visit us at: www.mipm.com