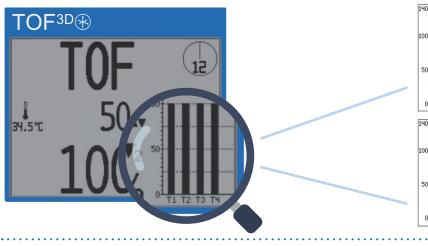

- Use of standard electrodes
- · Hand adapter for easy positioning
- impedance monitoring for optimal stimulation

Presentation of TOF response

Presentation of Twitch Hight and trend during operation

visit us at: www.mipm.com