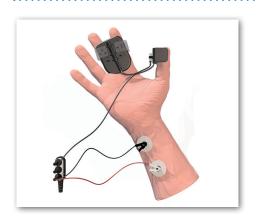

- Use of standard electrodes
- · Hand adapter for easy positioning
- impedance monitoring for optimal stimulation

Presentation of TOF response

Presentation of Twitch Hight and trend during operation

visit us at: www.mipm.com